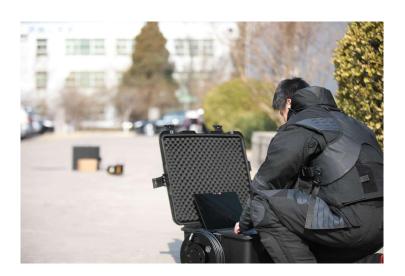

## **SYSTEM**

An ideal system suitable for various public security applications. Small size, light weight, easy operation, and stable performance.

- 1717X / 1417X / 1012X imaging panel options
- Wired & wireless modes
- Rugged tablet / laptop
- Golden Engineering X-ray source options
- Integrated everything into a rugged hard case with wheels

## LAPTOP&TABLET

\*Users are advised to select and purchase suitable laptop computer locally

- Rugged Tablet
- Up to a 12.2" Full IPS display
- Windows 11
- 16GB + 512GB

- Rugged Laptop
- Up to a 14" Full IPS display
- Windows 11
- 16GB + 512GB