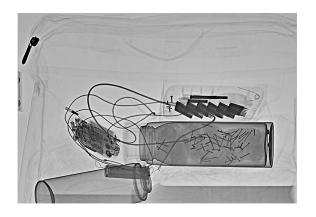

## **APPLICATIONS**

**Boarder Control** 



**VIP Protection** 



**CBRN** Defense



Fire&Arson Investigation



**TSCM** 



## **SYSTEM**

An ideal system suitable for various public security applications. Small size, light weight, easy operation, and stable performance.

- 1717X / 1417X / 1012X imaging panel options
- Wired & wireless modes
- Rugged tablet / laptop
- Golden Engineering X-ray source options
- Integrated everything into a rugged hard case with wheels





### **PX3-S SOFTWARE**



Touchscreen software User-friendly interface for intuitive operation.



Intelligent image optimization One-touch optimization algorithm.



High-definition image review Distortion-free magnification to capture every detail.



Preset modes

Three preset modes are available for quick access to previously saved setting.



Simultaneous