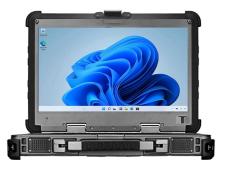

## LAPTOP&TABLET

\*Users are advised to select and purchase suitable laptop computer locally

- Rugged Tablet
- Up to a 12.2" Full IPS display
- Windows 11
- 16GB + 512GB

- Rugged Laptop
- Up to a 14" Full IPS display
- Windows 11
- 16GB + 512GB