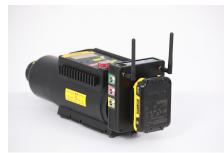

## **CONTROL BOX**

Wireless range: Up to 150m

Dual-band connection: 2.4GHz and 5.8GHz

Power supply: DeWalt 20V battery