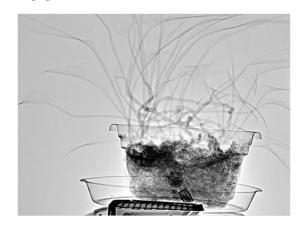

### **PX3-S SOFTWARE**

Touchscreen software User-friendly interface for intuitive operation.

Intelligent image optimization One-touch optimization algorithm.

High-definition image review Distortion-free magnification to capture every detail.

Preset modes

Three preset modes are available for quick access to previously saved setting.

Simultaneous comparison

2-4 image results can be displayed simultaneously on the screen for comparison and processing