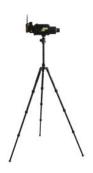

#### Tripod

Tripod height adjustable, 360 degree rotation, can meet a variety of scene use.