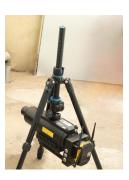

#### Tripod

Tripod height adjustable, 360 degree rotation, can meet a variety of scene use.