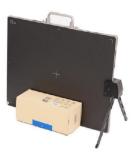

#### **Detector Stand**

The Detector Stand is a bespoke accessory that holds the Detector securely in an upright position (portrait or landscape).

#### Tripod

Tripod height adjustable, 360 degree rotation, can meet a variety of scene use.