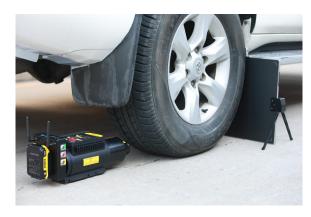

## **APPLICATIONS**

**Boarder Control** 



**VIP Protection** 



**CBRN** Defense



Fire&Arson Investigation



**TSCM** 



## **SYSTEM**

An ideal system suitable for various public security applications. Small size, light weight, easy operation, and stable performance.

- 1717X / 1417X / 1012X imaging panel options
- Wired & wireless modes
- Rugged tablet / laptop
- Golden Engineering X-ray source options
- Integrated everything into a rugged hard case with wheels





### **PX3-S SOFTWARE**



Touchscreen software User-friendly interface for intuitive operation.



Intelligent image optimization One-touch optimization algorithm.



High-definition image review Distortion-free magnification to capture every detail.



Preset modes

Three preset modes are available for quick access to previously saved setting.



Simultaneous comparison

2-4 image