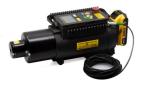

## **CONTROL BOX**

Wireless range: Up to 150m

Dual-band connection: 2.4GHz and 5.8GHz

Power supply: DeWalt 20V battery