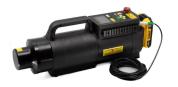

### X-RAY GENERATOR

With superior penetrating ability, Golden Engineering pulsed X-Ray generators are smaller, lighter and safer than alternative technologies

XRS4

XRS3

XR200

|                      | XRS4                       | XRS3                      | XR200                     |
|----------------------|----------------------------|---------------------------|---------------------------|
| KVP                  | 370KV                      | 270KV                     | 150KV                     |
| Penetration          | Up to 100mm<br>steel plate | Up to 85mm steel plate    | Up to 36mm steel plate    |
| Pulse Rate           | 9 pulse/second             | 21pulse/second            | 10pulse/second            |
| Weight               | 8.3kg with battery         | 5.4kg with battery        | 5kg with battery          |
| Battery working time | 3000 pulses per<br>charge  | 5500 pulses per<br>charge | 6000 pulses per<br>charge |