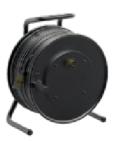

#### Communication Cables

The 50m communication cables provide reliable and fast data transmission between the different parts of the system.