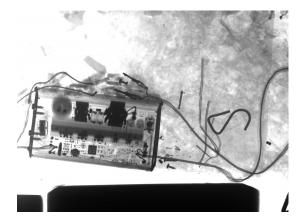

### **PX3-S SOFTWARE**

Touchscreen software User-friendly interface for intuitive operation.

Intelligent image optimization One-touch optimization algorithm.

High-definition image review Distortion-free magnification to capture every detail.

Preset modes

Three preset modes are available for quick access to previously saved setting.

Simultaneous comparison

2-4 image results can be displayed simultaneously on the screen for comparison and processing