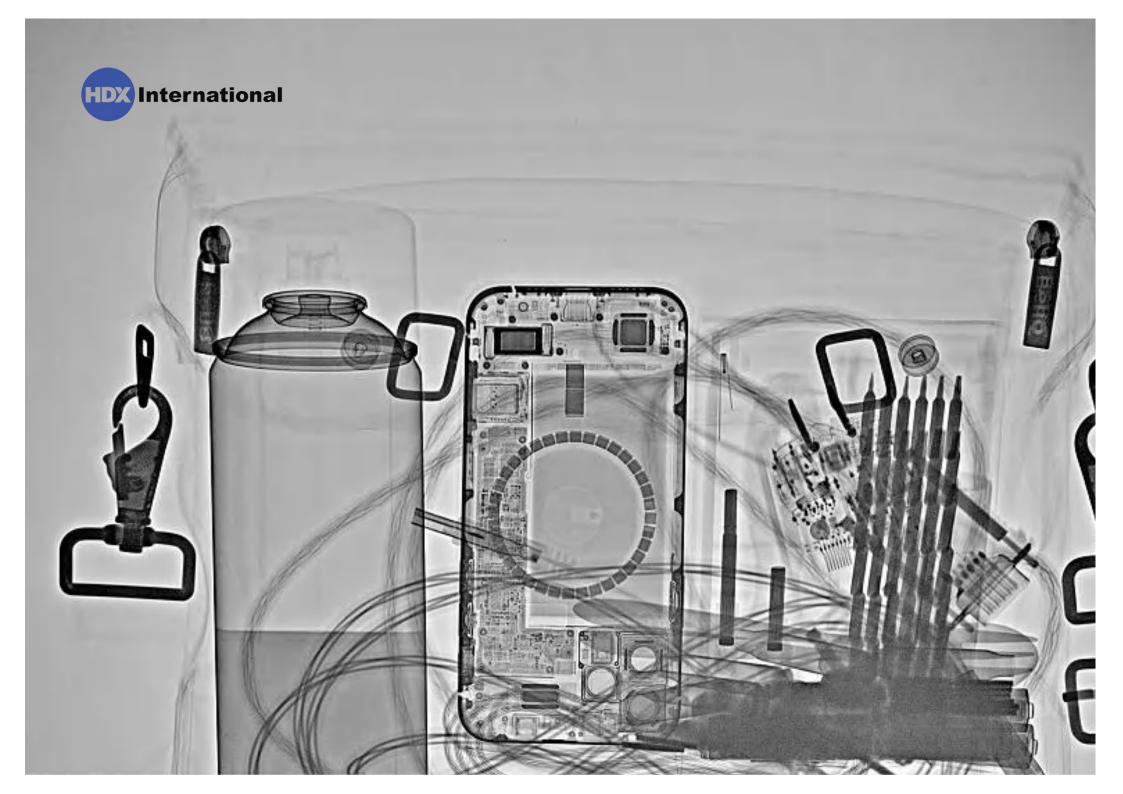

## **APPLICATIONS**

**Boarder Control** 



**VIP Protection** 



**CBRN** Defense



Fire&Arson Investigation



**TSCM** 



## **SYSTEM**

An ideal system suitable for various public security applications. Small size, light weight, easy operation, and stable performance.

- 1717X / 1417X / 1012X imaging panel options
- Wired & wireless modes
- Rugged tablet / laptop
- Golden Engineering X-ray source options
- Integrated everything into a rugged hard case with wheels





### **PX3-S SOFTWARE**



Touchscreen software User-friendly interface for intuitive operation.



Intelligent image optimization One-touch optimization algorithm.



High-definition image review Distortion-free magnification to capture every detail.



Preset modes

Three preset modes are available for quick access