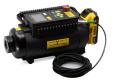

## **CONTROL BOX**

Wireless range: Up to 150m

Dual-band connection: 2.4GHz and 5.8GHz

Power supply: DeWalt 20V battery