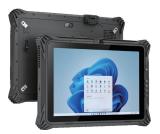

## LAPTOP&TABLET

\*Users are advised to select and purchase suitable laptop computer locally

- Rugged Tablet
- Up to a 12.2" Full IPS display
- Windows 11
- 16GB + 512GB

- Rugged Laptop
- Up to a 14" Full IPS display
- Windows 11
- 16GB + 512GB