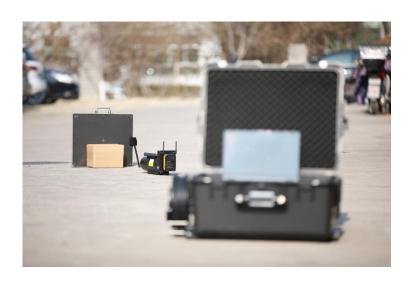

## **SYSTEM**

An ideal system suitable for various public security applications. Small size, light weight, easy operation, and stable performance.

- 1717X / 1417X / 1012X imaging panel options
- Wired & wireless modes
- Rugged tablet / laptop
- Golden Engineering X-ray source options
- Integrated everything into a rugged hard case with wheels

## **CONTROL BOX**

Wireless range: Up to 150m

Dual-band connection: 2.4GHz and 5.8GHz

Power supply: DeWalt 20V battery

### **PX3-S IMAGING PANEL**

Portable flat panel detector: Lightweight, thin, and durable

| Imaging Panel<br>Model    | 1717X        | 1417X                 | 1012X        |
|---------------------------|--------------|-----------------------|--------------|
| Panel Size                | 460×460×15mm | 460×384×15mm          | 362×269×15mm |
| Imaging area(inch)        | 17×17        | 14×17                 | 10×12        |
| Weight(including battery) | 3.4kg        | 3kg                   | 2.3kg        |
| Thickness                 | 15mm         | 15mm                  | 15mm         |
| Pixel Size                |              | 100μm                 |              |
| Spatial Resolution        |              | 5 lp/mm               |              |
| Wireless                  |              | Build-in WiFi Gigabit |              |
| Protection Level          | IP56         | IP55                  | IP55         |
| Battery Life              | 8hrs         | 5hrs                  | 8hrs         |

## LAPTOP&TABLET

\*Users are advised to select and purchase suitable laptop computer locally

- Rugged Tablet
- Up to a 12.2" Full IPS display
- Windows 11
- 16GB + 512GB

- Rugged Laptop
- Up to a 14" Full IPS display
- Windows 11
- 16GB + 512GB

### X-RAY GENERATOR

With superior penetrating ability, Golden Engineering pulsed X-Ray generators are smaller, lighter and safer than alternative technologies

XRS4

XRS3

XR200

|                      | XRS4                       | XRS3                      | XR200                     |
|----------------------|----------------------------|---------------------------|---------------------------|
| KVP                  | 370KV                      | 270KV                     | 150KV                     |
| Penetration          | Up to 100mm<br>steel plate | Up to 85mm steel plate    | Up to 36mm steel plate    |
| Pulse Rate           | 9 pulse/second             | 21pulse/second            | 10pulse/second            |
| Weight               | 8.3kg with battery         | 5.4kg with battery        | 5kg with battery          |
| Battery working time | 3000 pulses per<br>charge  | 5500 pulses per<br>charge | 6000 pulses per<br>charge |